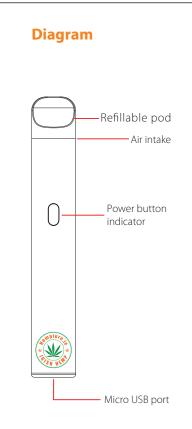

### **Battery**

- 1. Power button: quick press 5 times within 2s to turn on or turn off the device.
- 2. Adjust voltage: when device on, press the power button 3 times to adjust voltage, white light for high voltage, blue light for medium voltage, green light for low voltage.
- 3. Vaping: when device on, press the power button, the device will start working and light on if the pod is working properly; If the pod is in abnormal working condition, the light will flash 4 times.
- 4. Charging: micro USB port; green light while charging, light off when it is fully charged.
- 5. Short-circuit protection: the device will stop and white light flash 3 times.

- 6. Timeout protection: when smoking over 10s, it will stop working and white light flash 8 times.
- 7. If the battery is lower than 20%, the device will not working and red light flash 5 times