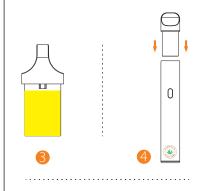

# How To Fill Your Hempture Device

- 1. Remove the pod from the battery.
- 2. Remove mouthpiece lid from the pod.
- 3. Fill the pod until maximum capacity is reached.
- 4. Insert the pod into the battery.
- 5. Enjoy your great vaping time.