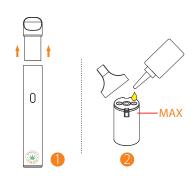

# How To Fill Your Hempture Device

- 1. Remove the pod from the battery.
- 2. Remove mouthpiece lid from the pod.
- 3. Fill the pod until maximum capacity is reached.
- 4. Insert the pod into the battery.
- 5. Enjoy your great vaping time.